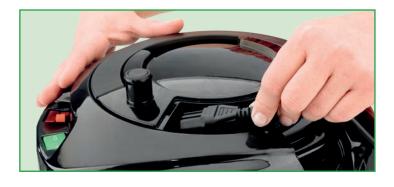

#### **Easy Replacement Plugged Cable System**

A unique plugged cable rewind system for quick and easy changing of cable, if damaged during use.