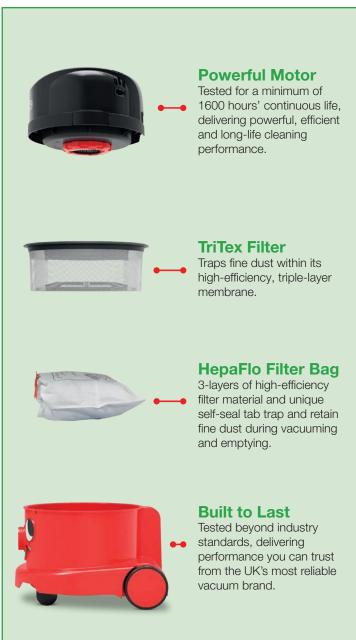

- Great Features for the Toughest Cleaning Includes tough bumper for wall and door protection and large rear wheels for ease of transit.
- Handy Cable Replacement
   NuCable system for quick and easy changing of cable.
- Compact and Convenient
   Extra reach 12.5 metre cable with trouble-free cable rewind and additional on-board tool storage.
- Easy, Clean and Safe Emptying
   High-efficiency, triple-layer HepaFlo bags with innovative self-seal tab lock all the dust in the bag.
- Powerful Cleaning
   Powerful and efficient cleaning from a high-efficiency 620W, long-life motor.
- Built to Last
   Built to last by Europe's No.1 commercial vacuum cleaner manufacturer.