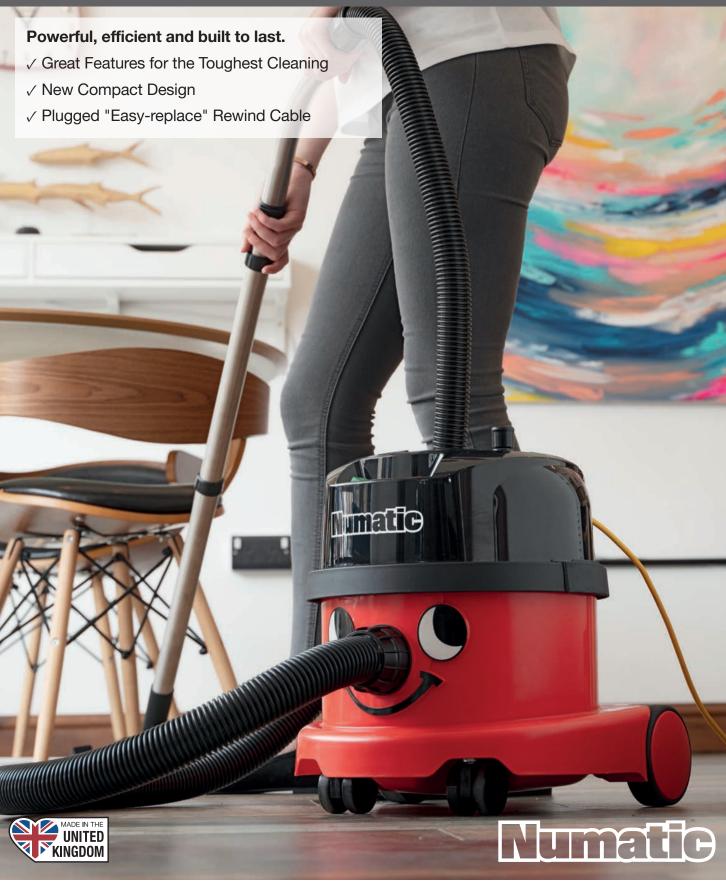

## Why Buy PPR170

A professional, powerful and versatile workhorse, packed full of innovative features for the toughest cleaning. Includes tough bumper for wall and door protection, large rear wheels for ease of transit, and a professional toolkit.

- Great Features for the Toughest Cleaning Includes tough bumper for wall and door protection and large rear wheels for ease of transit.
- Handy Cable Replacement
   NuCable system for quick and easy changing of cable.
- Compact and Convenient
   Extra reach 12.5 metre cable with trouble-free cable rewind and additional on-board tool storage.
- Easy, Clean and Safe Emptying
   High-efficiency, triple-layer HepaFlo bags with innovative self-seal tab lock all the dust in the bag.
- Powerful Cleaning
   Powerful and efficient cleaning from a high-efficiency 620W, long-life motor.
- Built to Last
   Built to last by Europe's No.1 commercial vacuum cleaner manufacturer.